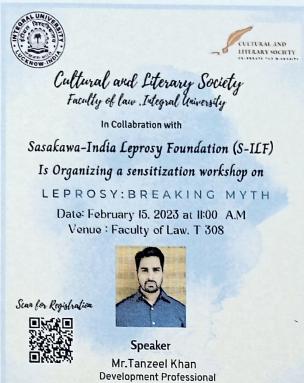

It is a matter of great pleasure to inform you that THE CULTURAL AND LITERARY SOCIETY, FACULTY OF LAW, INTEGRAL UNIVERSITY, in collaboration with SASAKAWA-INDIA LEPROSY FOUNDATION (S-ILF) is organizing a SENSITIZATION WORKSHOP on "LEPROSY: BREAKING MYTHS UNDER YOUNG PARTNERS PROGRAM" on 15.02.2023 at 11 AM.

You are cordially invited to this sensitization workshop.

· SPEAKER - Mr. TANZEEL KHAN (Development Professional)

· Date: 15.02.2023 · Timing: 11:00 AM

· Venue: Faculty of Law, 3 FLOOR, Room No-T308.

Registration link: <a href="https://forms.gle/n2xd77VHAvxN9fpQ6">https://forms.gle/n2xd77VHAvxN9fpQ6</a>