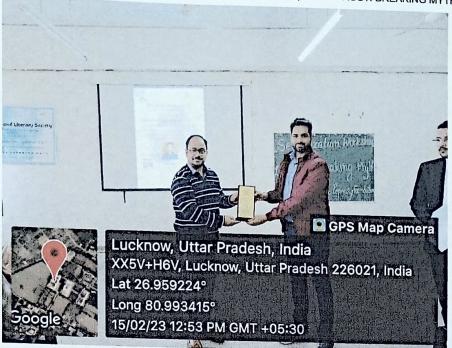

The guest speaker, Mr. TANZEEL KHAN (Development Professional) delivered a very informative lecture. He talked at length about the causes of leprosy and its effects at large and gave the solutions as to how can one protect themselves against the disease of leprosy and also the early signs and symptoms of the said disease.

150+ registrations were received for attending the sensitization workshop on leprosy. The members of the faculty and the students gained a lot of information on this important and burning issue that is tormenting our society for a long time.